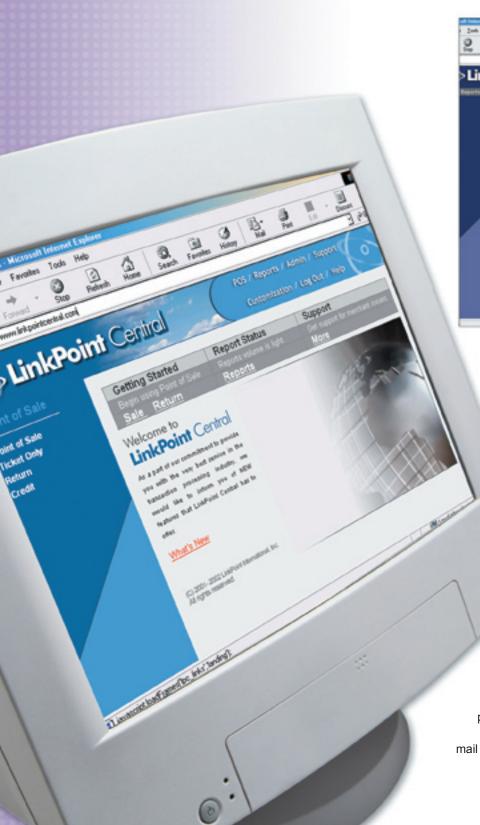

LinkPoint® Central is an indispensable portal to merchant transaction processing. Not only does it offer merchants a flexible virtual terminal to process orders, it also provides an easy interface to fraud protection settings, LinkPoint Connect setup and customization and powerful transaction reports. With a fully customizable, easy-to-use interface that the merchant can replicate indefinitely, LinkPoint Central is the reliable transaction processing solution of choice for merchants who conduct mail order, telephone order or retail business.

# LinkPoint Central